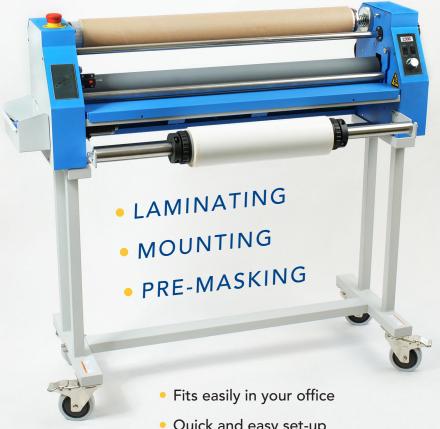

## **COMPACT COLD LAMINATOR**

- Quick and easy set-up
- Release liner take-up
- Infinite hand wheel adjustment
- 2.5" diameter rollers
- Foot pedal and stand included

The **Gfp 230C** is the perfect complement to the Gerber Edge and up to 30" wide format inkjet printers.

#### **VERSATILE**

Mount, laminate, pre-mask tape

### **COMPACT SIZE**

Uses less than 5 square feet

**Innovative** SOLUTIONS for Adhesive **Graphics Production** 