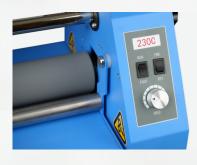

#### **USER FRIENDLY**

Intuitive controls

### SIMPLE TO OPERATE

- Run/foot pedal
- Forward/ reverse
- Variable speed