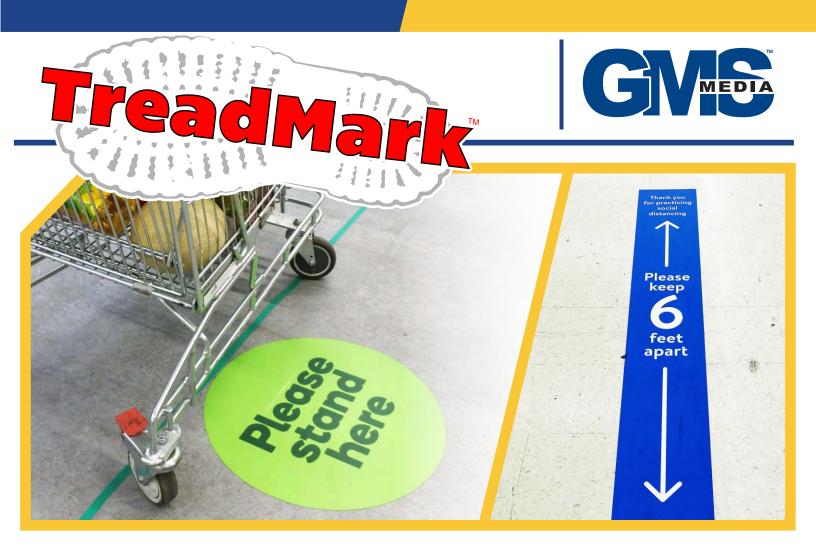

## PRODUCT INFORMATION

TreadMark™ offers permanent and removable solutions that meet the appropriate safety standards for advertising and direct messaging on a variety of floor surfaces. TreadMark™ printable films, paired with our smooth or textured grip laminates, offer significant savings for those short term and long term graphics.

- TreadMark is cleanly removable.
- Available in 15" and 54", 25yd and 50yd rolls
- Pair with TreadMark non-slip gloss laminate, or Stubbl heavily textured laminate.
- All TreadMark and Stubbl products meet appropriate safety standards.

## **APPLICATIONS:**

Quality & Affordable
Opaque White or Clear
Removable or Permanent
For floors and carpets
As little as 90¢ / sq.ft.

Smooth or Textured Floor surfaces are many. Carpet, tile, or concrete -We have solutions.

Foot traffic or forklifts
Brief retail campaigns, or
long-lived safety markings
We have solutions.